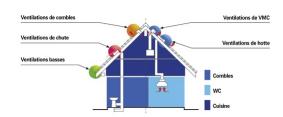

# Ventilation VEDIA® VEMAX® for VMC Ø Ø160mm 210cm<sup>2</sup>

Roof ventilations ensure good air circulation between the bottom of the roof and the ridge and thus provide for the durability of the roof.

### **Technical description**

Single-cast 160 diam VMC outlet Extra flat 210 cm² extraction 696436 adaptor possible Suitable for VMC ventilation and hood ventilation

**Actions**: To ventilate

Trades: Slate / Tile