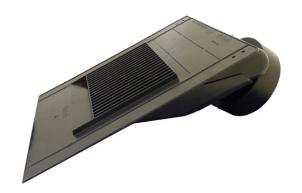

# Ventilation VEDIA® VEMAX® for VMC Ø Ø160mm 210cm<sup>2</sup>

Roof ventilations ensure good air circulation between the bottom of the roof and the ridge and thus provide for the durability of the roof.

#### **FEATURES**

Perfectly embedded in the slate
The best extraction volume on the market
Ensures air circulation
Simple and quick to install
UV-resistant slate colour

### **Technical description**

Single-cast 160 diam VMC outlet Extra flat 210 cm² extraction 696436 adaptor possible Suitable for VMC ventilation and hood ventilation

**Actions**: To ventilate

Trades: Slate / Tile